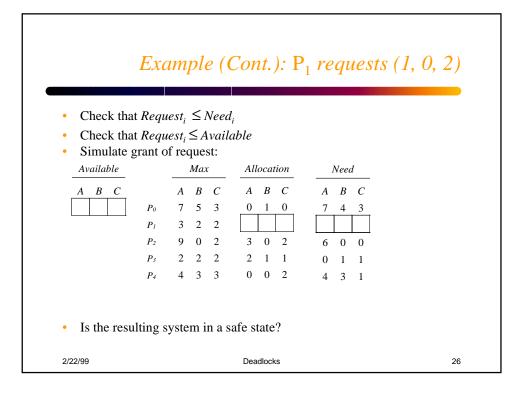

| -    |         |       | -   | $P_4$ ; 3 resistances). |     | ce t | ypes | A (1 | 0 ir | stances), B (5 |  |
|------|---------|-------|-----|-------------------------|-----|------|------|------|------|----------------|--|
|      | pshot a |       |     | istances).              |     |      |      |      |      |                |  |
| onaj |         |       | Ū   |                         |     |      |      |      |      |                |  |
|      | A       | vaila | ble |                         | Max |      | All  | ocat | ion  |                |  |
|      | Α       | В     | С   |                         | Α   | В    | С    | Α    | В    | С              |  |
|      | 3       | 3     | 2   | $P_{0}$                 | 7   | 5    | 3    | 0    | 1    | 0              |  |
|      |         |       |     | $P_{I}$                 | 3   | 2    | 2    | 2    | 0    | 0              |  |
|      |         |       |     | $P_2$                   |     |      |      | 3    |      |                |  |
|      |         |       |     | D.                      | 2   | 2    | 2    | 2    | 1    | 1              |  |
|      |         |       |     | <b>F</b> 3              | 4   | -    |      |      |      |                |  |