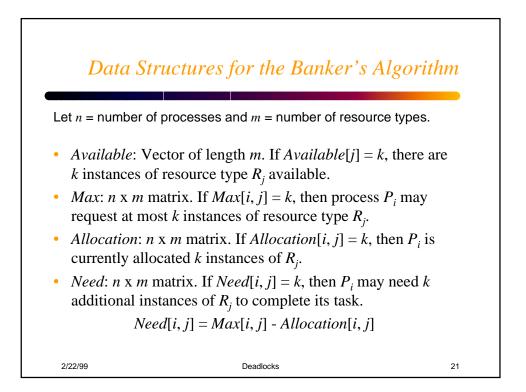

| -    |         |       | -   | $P_4$ ; 3 resistances). |     | ce t | ypes | A (1 | 0 ir | stances), B (5 |  |
|------|---------|-------|-----|-------------------------|-----|------|------|------|------|----------------|--|
|      | pshot a |       |     | istances).              |     |      |      |      |      |                |  |
| onaj |         |       | Ū   |                         |     |      |      |      |      |                |  |
|      | A       | vaila | ble |                         | Max |      | All  | ocat | ion  |                |  |
|      | Α       | В     | С   |                         | Α   | В    | С    | Α    | В    | С              |  |
|      | 3       | 3     | 2   | $P_{0}$                 | 7   | 5    | 3    | 0    | 1    | 0              |  |
|      |         |       |     | $P_{I}$                 | 3   | 2    | 2    | 2    | 0    | 0              |  |
|      |         |       |     | $P_2$                   |     |      |      | 3    |      |                |  |
|      |         |       |     | D.                      | 2   | 2    | 2    | 2    | 1    | 1              |  |
|      |         |       |     | <b>F</b> 3              | 4   | -    |      |      |      |                |  |