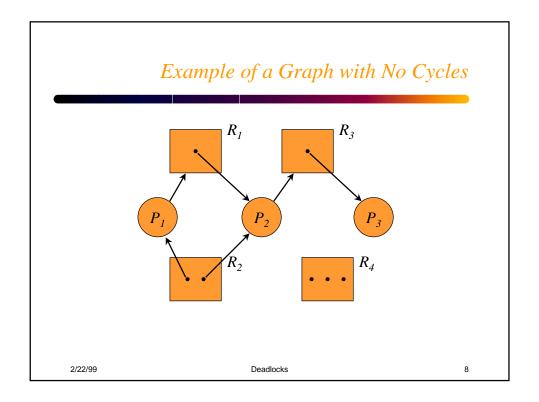

| -    |         |       | -   | $P_4$ ; 3 resistances). |     | ce t | ypes | A (1 | 0 ir | stances), B (5 |  |
|------|---------|-------|-----|-------------------------|-----|------|------|------|------|----------------|--|
|      | pshot a |       |     | istances).              |     |      |      |      |      |                |  |
| onaj |         |       | Ū   |                         |     |      |      |      |      |                |  |
|      | A       | vaila | ble |                         | Max |      | All  | ocat | ion  |                |  |
|      | Α       | В     | С   |                         | Α   | В    | С    | Α    | В    | С              |  |
|      | 3       | 3     | 2   | $P_{0}$                 | 7   | 5    | 3    | 0    | 1