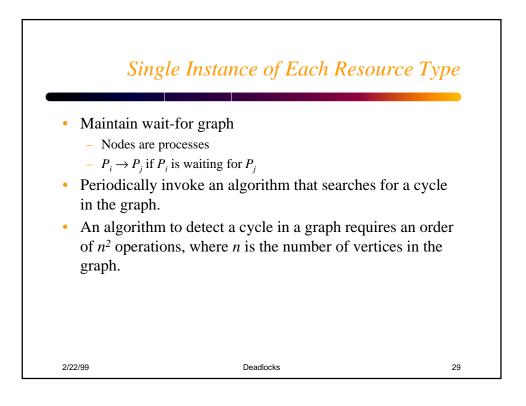

|      | A       | vaila | ble |                         | Max |      | All  | ocat | ion  |                |  |
|      | Α       | В     | С   |                         | Α   | В    | С    | Α    | В    | С              |  |
|      | 3       | 3     | 2   | $P_{0}$                 | 7   | 5    | 3    | 0    | 1    | 0              |  |
|      |         |       |     | $P_{I}$                 | 3   | 2    | 2    | 2    | 0    | 0              |  |
|      |         |       |     | $P_2$                   |     |      |      | 3    |      |                |  |
|      |         |       |     | D.                      | 2   | 2    | 2    | 2    | 1    | 1              |  |
|      |         |       |     | <b>F</b> 3              | 4   | -    |      |      |      |                |  |

















|                    |           |      |          |         |            |       |     | 1    | ( <i>Co</i> i | ont.) |  |    |
|--------------------|-----------|------|----------|---------|------------|-------|-----|------|---------------|-------|--|----|
| • P <sub>2</sub> 1 | requ      | lest | s an a   | ddition | al ir      | nsta  | nce | of t | ype           | e C:  |  |    |
|                    | Available |      |          |         | Allocation |       |     | R    | eque          | st    |  |    |
|                    | Α         | В    | С        |         | Α          | В     | С   | Α    | В             | С     |  |    |
|                    | 0         | 0    | 0        | $P_{0}$ | 0          | 1     | 0   | 0    | 0             | 0     |  |    |
|