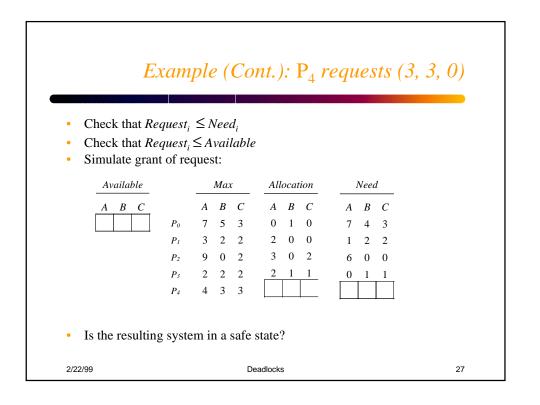

| -    |         |       | -   | $P_4$ ; 3 resistances). |     | ce t | ypes | A (1 | 0 ir | stances), B (5 |  |
|------|---------|-------|-----|-------------------------|-----|------|------|------|------|----------------|--|
|      | pshot a |       |     | istances).              |     |      |      |      |      |                |  |
| onaj |         |       | Ū   |                         |     |      |      |      |      |                |  |
|      | A       | vaila | ble |                         | Max |      | All  | ocat | ion  |                |  |
|      | Α       | В     | С   |                         | Α   | В    | С    | Α    | В    | С              |  |
|      | 3       | 3     | 2   | $P_{0}$                 | 7   | 5    | 3    | 0    | 1    | 0              |  |
|      |         |       |     | $P_{I}$                 | 3   | 2    | 2    | 2    | 0    | 0              |  |
|      |         |       |     | $P_2$                   |     |      |      | 3    |      |                |  |
|      |         |       |     | D.                      | 2   | 2    | 2    | 2    | 1    | 1              |  |
|      |         |       |     | <b>F</b> 3              | 4   | -    |      |      |      |                |  |