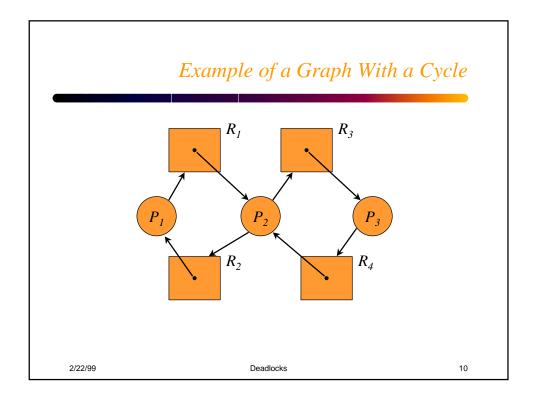

| -    |         |       | -   | $P_4$ ; 3 resistances). |     | ce t | ypes | A (1 | 0 ir | stances), B (5 |  |
|------|---------|-------|-----|-------------------------|-----|------|------|------|------|----------------|--|
|      | pshot a |       |     | istances).              |     |      |      |      |      |                |  |
| onaj |         |       | Ū   |                         |     |      |      |      |      |                |  |
|      | A       | vaila | ble |                         | Max |      | All  | ocat | ion  |                |  |
|      | Α       | В     | С   |                         | Α   | В    | С    | Α    | В    | С              |  |
|      | 3       | 3     | 2   | $P_{0}$                 | 7   | 5    | 3    | 0    | 1    | 0