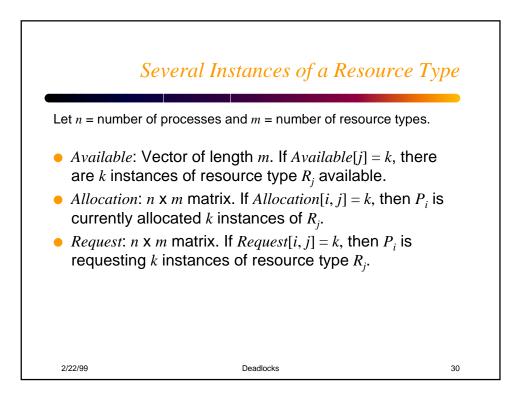

| A       | vaila | ble |                         | Max |      | All  | ocat | ion  |                |  |
|      | Α       | В     | С   |                         | Α   | В    | С    | Α    | В    | С              |  |
|      | 3       | 3     | 2   | $P_{0}$                 | 7   | 5    | 3    | 0    | 1    | 0              |  |
|      |         |       |     | $P_{I}$                 | 3   | 2    | 2    | 2    | 0    | 0              |  |
|      |         |       |     | $P_2$                   |     |      |      | 3    |      |                |  |
|      |         |       |     | D.                      | 2   | 2    | 2    | 2    | 1    | 1              |  |
|      |         |       |     | <b>F</b> 3              | 4   | -    |      |      |      |                |  |

















|                    |           |      |          |         |            |       |     | 1    | ( <i>Co</i> i | ont.) |  |    |
|--------------------|-----------|------|----------|---------|------------|-------|-----|------|---------------|-------|--|----|
| • P <sub>2</sub> 1 | requ      | lest | s an a   | ddition | al ir      | nsta  | nce | of t | ype           | e C:  |  |    |
|                    | Available |      |          |         | Allocation |       |     | R    | eque          | st    |  |    |
|                    | Α         | В    | С        |         | Α          | В     | С   | Α    | В             | С     |  |    |
|                    | 0         | 0    | 0        | $P_{0}$ | 0          | 1     | 0   | 0    | 0             | 0     |  |    |
|