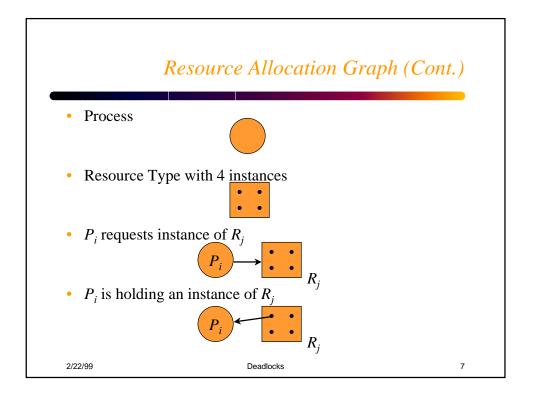

| -    |         |       | -   | $P_4$ ; 3 resistances). |     | ce t | ypes | A (1 | 0 ir | stances), B (5 |  |
|------|---------|-------|-----|-------------------------|-----|------|------|------|------|----------------|--|
|      | pshot a |       |     | istances).              |     |      |      |      |      |                |  |
| onaj |         |       | Ū   |                         |     |      |      |      |      |                |  |
|      | A       | vaila | ble |                         | Max |      | All  | ocat | ion  |                |  |
|      | Α       | В     | С   |                         | Α   | В    | С    | Α    | В    | С              |  |
|      | 3       | 3     | 2   | $P_{0}$                 | 7   | 5    | 3    | 0    | 1