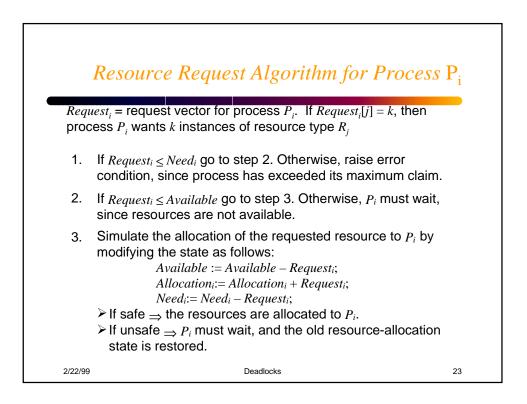

| -    |         |       | -   | $P_4$ ; 3 resistances). |     | ce t | ypes | A (1 | 0 ir | stances), B (5 |  |
|------|---------|-------|-----|-------------------------|-----|------|------|------|------|----------------|--|
|      | pshot a |       |     | istances).              |     |      |      |      |      |                |  |
| onaj |         |       | Ū   |                         |     |      |      |      |      |                |  |
|      | A       | vaila | ble |                         | Max |      | All  | ocat | ion  |                |  |
|      | Α       | В     | С   |                         | Α   | В    | С    | Α    | В    | С              |  |
|      | 3       | 3     | 2   | $P_{0}$                 | 7   | 5    | 3    | 0    | 1    | 0              |  |
|      |         |       |     | $P_{I}$                 | 3   | 2    | 2    | 2    | 0    | 0              |  |
|      |         |       |     | $P_2$                   |     |      |      | 3    |      |                |  |
|      |         |       |     | D.                      | 2   | 2    | 2    | 2    | 1    | 1              |  |
|      |         |       |     | <b>F</b> 3              | 4   | -    |      |      |      |                |  |