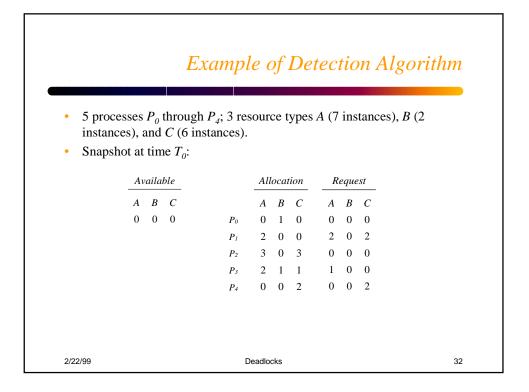

|                    |           |      |          |         |            |       |     | 1    | ( <i>Co</i> i | ont.) |  |    |
|--------------------|-----------|------|----------|---------|------------|-------|-----|------|---------------|-------|--|----|
| • P <sub>2</sub> 1 | requ      | lest | s an a   | ddition | al ir      | nsta  | nce | of t | ype           | e C:  |  |    |
|                    | Available |      |          |         | Allocation |       |     | R    | eque          | st    |  |    |
|                    | Α         | В    | С        |         | Α          | В     | С   | Α    | В             | С     |  |    |
|                    | 0         | 0    | 0        | $P_{0}$ | 0          | 1     | 0   | 0    | 0             | 0     |  |    |
|                    |           |      |          | $P_{I}$ | 2          | 0     | 0   | 2    | 0             | 2     |  |    |
|                    |           |      |          | $P_2$   | 3          | 0     | 3   | 0    | 0             | 1     |  |    |
|                    |           |      |          | $P_3$   | 2          | 1     | 1   | 1    | 0             | 0     |  |    |
|                    |           |      |          | $P_4$   | 0          | 0     | 2   | 0    | 0             | 2     |  |    |
| • Sta              | te of     | f th | ie syste | em?     |            |       |     |      |               |       |  |    |
|                    |           |      |          |         |            | adloc |     |      |               |       |  | 33 |