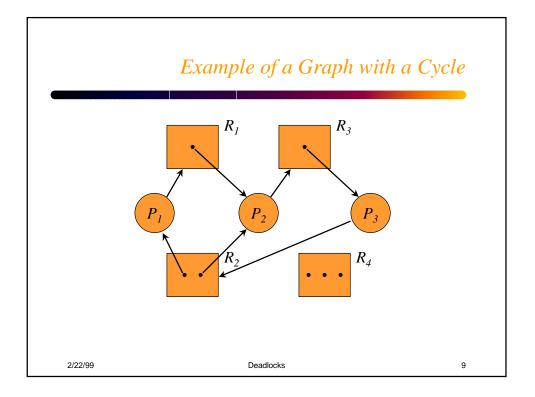

| -    |         |       | -   | $P_4$ ; 3 resistances). |     | ce t | ypes | A (1 | 0 ir | stances), B (5 |  |
|------|---------|-------|-----|-------------------------|-----|------|------|------|------|----------------|--|
|      | pshot a |       |     | istances).              |     |      |      |      |      |                |  |
| onaj |         |       | Ū   |                         |     |      |      |      |      |                |  |
|      | A       | vaila | ble |                         | Max |      | All  | ocat | ion  |                |  |
|      | Α       | В     | С   |                         | Α   | В    | С    | Α    | В    | С              |  |
|      | 3       | 3     | 2   | $P_{0}$                 | 7   | 5    | 3    | 0    | 1    |