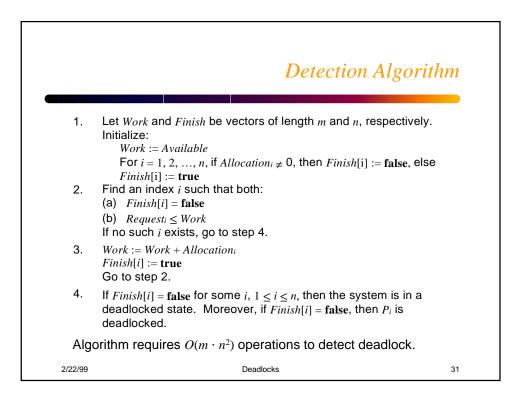

| -    |         |       | -   | $P_4$ ; 3 resistances). |     | ce t | ypes | A (1 | 0 ir | stances), B (5 |  |
|------|---------|-------|-----|-------------------------|-----|------|------|------|------|----------------|--|
|      | pshot a |       |     | istances).              |     |      |      |      |      |                |  |
| onaj |         |       | Ū   |                         |     |      |      |      |      |                |  |
|      | A       | vaila | ble |                         | Max |      | All  | ocat | ion  |                |  |
|      | Α       | В     | С   |                         | Α   | В    | С    | Α    | В    | С              |  |
|      | 3       | 3     | 2   | $P_{0}$                 | 7   | 5    | 3    | 0    | 1    | 0              |  |
|      |         |       |     | $P_{I}$                 | 3   | 2    | 2    | 2    | 0    | 0              |  |
|      |         |       |     | $P_2$                   |     |      |      | 3    |      |                |  |
|      |         |       |     | D.                      | 2   | 2    | 2    | 2    | 1    | 1              |  |
|      |         |       |     | <b>F</b> 3              | 4   | -    |      |      |      |                |  |