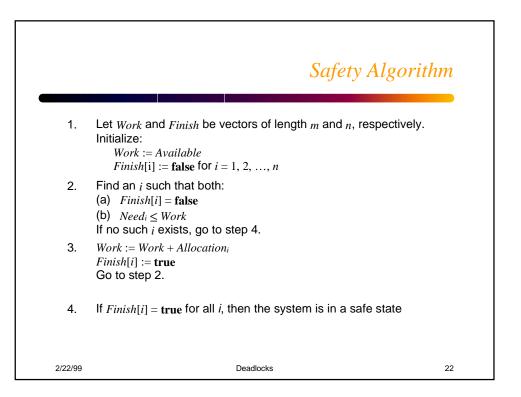

| -    |         |       | -   | $P_4$ ; 3 resistances). |     | ce t | ypes | A (1 | 0 ir | stances), B (5 |  |
|------|---------|-------|-----|-------------------------|-----|------|------|------|------|----------------|--|
|      | pshot a |       |     | istances).              |     |      |      |      |      |                |  |
| onaj |         |       | Ū   |                         |     |      |      |      |      |                |  |
|      | A       | vaila | ble |                         | Max |      | All  | ocat | ion  |                |  |
|      | Α       | В     | С   |                         | Α   | В    | С    | Α    | В    | С              |  |
|      | 3       | 3     | 2   | $P_{0}$                 | 7   | 5    | 3    | 0    | 1    | 0              |  |
|      |         |       |     | $P_{I}$                 | 3   | 2    | 2    | 2    | 0    | 0              |  |
|      |         |       |     | $P_2$                   |     |      |      | 3    |      |                |  |
|      |         |       |     | D.                      | 2   | 2    | 2    | 2    | 1    | 1              |  |
|      |         |       |     | <b>F</b> 3              | 4   | -    |      |      |      |                |  |