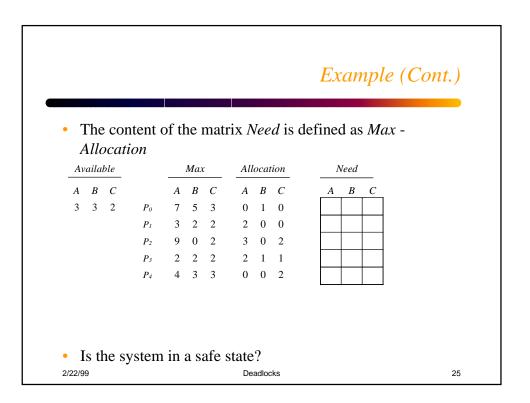

| -    |         |       | -   | $P_4$ ; 3 resistances). |     | ce t | ypes | A (1 | 0 ir | stances), B (5 |  |
|------|---------|-------|-----|-------------------------|-----|------|------|------|------|----------------|--|
|      | pshot a |       |     | istances).              |     |      |      |      |      |                |  |
| onaj |         |       | Ū   |                         |     |      |      |      |      |                |  |
|      | A       | vaila | ble |                         | Max |      | All  | ocat | ion  |                |  |
|      | Α       | В     | С   |                         | Α   | В    | С    | Α    | В    | С              |  |
|      | 3       | 3     | 2   | $P_{0}$                 | 7   | 5    | 3    | 0    | 1    | 0              |  |
|      |         |       |     | $P_{I}$                 | 3   | 2    | 2    | 2    | 0    | 0              |  |
|      |         |       |     | $P_2$                   |     |      |      | 3    |      |                |  |
|      |         |       |     | D.                      | 2   | 2    | 2    | 2    | 1    | 1              |  |
|      |         |       |     | <b>F</b> 3              | 4   | -    |      |      |      |                |  |