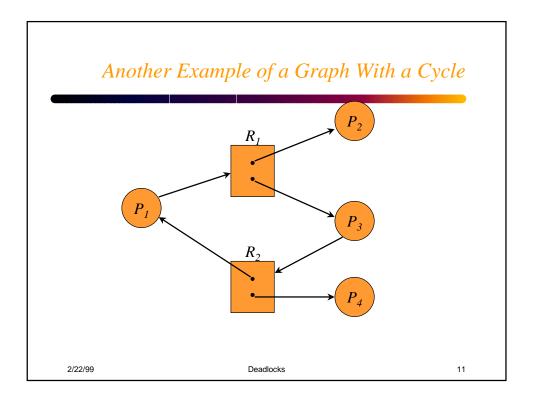

| -    |         |       | -   | $P_4$ ; 3 resistances). |     | ce t | ypes | A (1 | 0 ir | stances), B (5 |  |
|------|---------|-------|-----|-------------------------|-----|------|------|------|------|----------------|--|
|      | pshot a |       |     | istances).              |     |      |      |      |      |                |  |
| onaj |         |       | Ū   |                         |     |      |      |      |      |                |  |
|      | A       | vaila | ble |                         | Max |      | All  | ocat | ion  |                |  |
|      | Α       | В     | С   |                         | Α   | В    | С    | Α    | В    | С              |  |
|      | 3       | 3     | 2   | $P_{0}$                 | 7   | 5    | 3    | 0    | 1    | 0