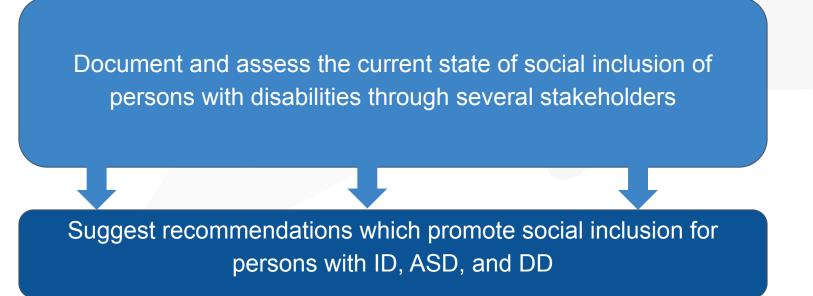

# **Fostering Social Inclusion**

Promoting Social Inclusion for Persons with Intellectual Disability and other Neurological or Developmental Disorders in Albania

Jon Lazri, Natalie Milgram, Andrew Nolan, and Julisse Sabater