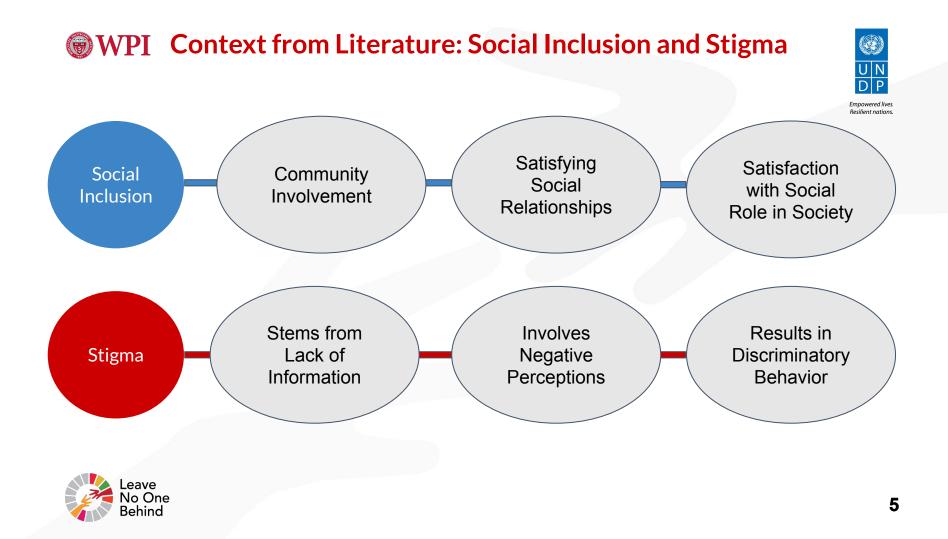

### Contributes to Stigma and Isolation

# WPI Findings: Stigma and Discrimination

Teasing in the Neighborhood

Empowered lives. Resilient nations.

Lack of Friendships Outside Service Providers

Stigma and discrimination of persons with disabilities